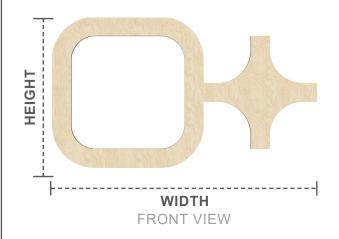

40 7/8" x 23 3/8" LARGE

26 7/8" x 15 3/8" **MEDIUM** 

19 7/8" x 11 3/8" **SMALL** 

12 7/8" x 7 3/8" **EXTRA SMALL** 

## **Wood Species**

ALDER

**BIRCH** 

WALNUT

**PANEL CONSTRUCTION:** Wood grain veneer over substrate.

3/8" or 1/4" thickness. **USAGE:** Commercial or residential walls & ceilings. Not suitable **INSTALLATION:** Glue and small brad nails. (See installation guidelines)