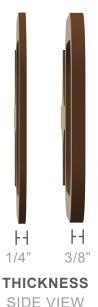

## **Wood Species**

ALDER

**BIRCH** 

WALNUT

**PANEL CONSTRUCTION:** Wood grain veneer over substrate.

3/8" or 1/4" thickness. **USAGE:** Commercial or residential walls & ceilings. Not suitable **INSTALLATION:** Glue and small brad nails. (See installation guidelines)