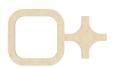

40 7/8" x 23 3/8" LARGE

26 7/8" x 15 3/8" **MEDIUM** 

19 7/8" x 11 3/8" **SMALL** 

12 7/8" x 7 3/8" **EXTRA SMALL** 