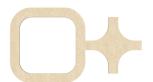

40 7/8" x 23 3/8" LARGE

26 7/8" x 15 3/8" **MEDIUM** 

19 7/8" x 11 3/8" **SMALL** 

12 7/8" x 7 3/8" **EXTRA SMALL** 